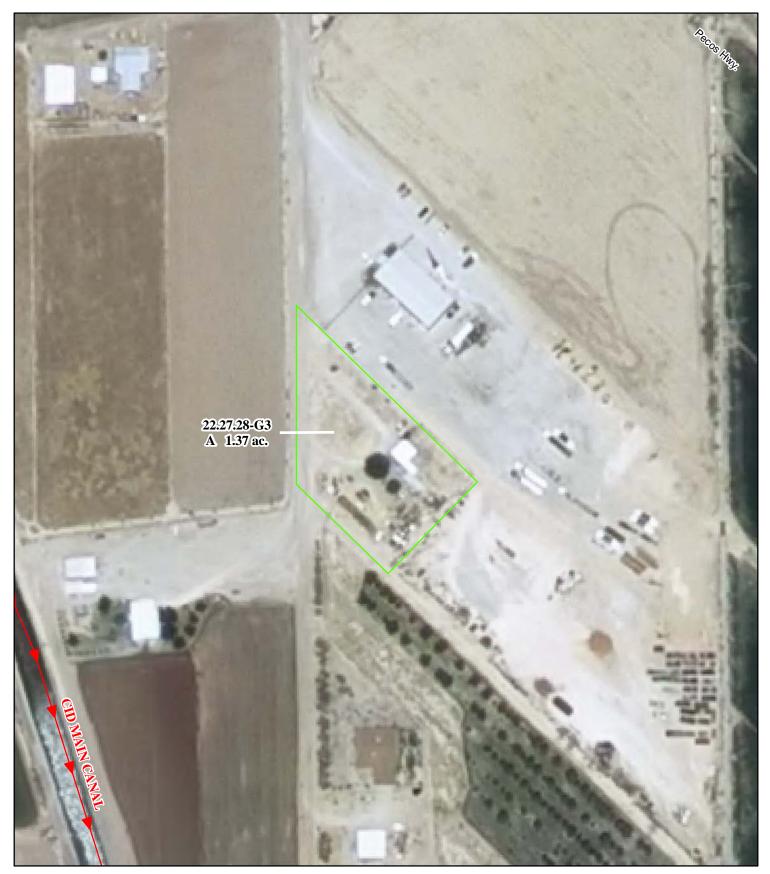

#### f. Location and Amount of Irrigated Acreage:

Section 28, Township 22S, Range 27E, N.M.P.M.

Pt. NE<sup>1</sup>/<sub>4</sub>

1.37 acres

Total: 1.37 acres

As shown on the attached revised Hydrographic Survey Map for Subfile No. 22.27.28-G3, and the CID Section Hydrographic Survey Map Sheet No. 30 (1999-2011), included in Part F of this Appendix, representing the Court record as of the date of the filing of this Decree.

#### g. Amount of Water:

As set forth in Part B of this Appendix.

| Legend<br>◎ Point of Diversion<br>→ Canals / Ditches<br>Tract Boundaries |                          | 2009 Digital Orthophotography<br>Grid Interval = 1000<br>Scale 1 " = 150 ' | 1000 | <b>STATE OF NEW MEXICO</b><br>Office of the State Engineer<br>John R. D'Antonio, Jr., P.E., State Engineer | Daniel Rodriguez<br>Subfile 22.27.28-G3<br>4/21/2011 |
|--------------------------------------------------------------------------|--------------------------|----------------------------------------------------------------------------|------|------------------------------------------------------------------------------------------------------------|------------------------------------------------------|
|                                                                          | Surface Water Only       | Scale $1 = 150$                                                            | ₿    | Pecos River Stream System                                                                                  | of the State Co.                                     |
|                                                                          | Supplemental Groundwater | 1:1,800                                                                    |      | Carlsbad Irrigation District                                                                               |                                                      |
|                                                                          | Reservoir / Pond         | 75 37.5 0 75 150                                                           |      | Hydrographic Survey                                                                                        |                                                      |
|                                                                          | No Right                 | Feet                                                                       | I    | Township 22 D.D.                                                                                           | Interstate Stream Commission PAE                     |